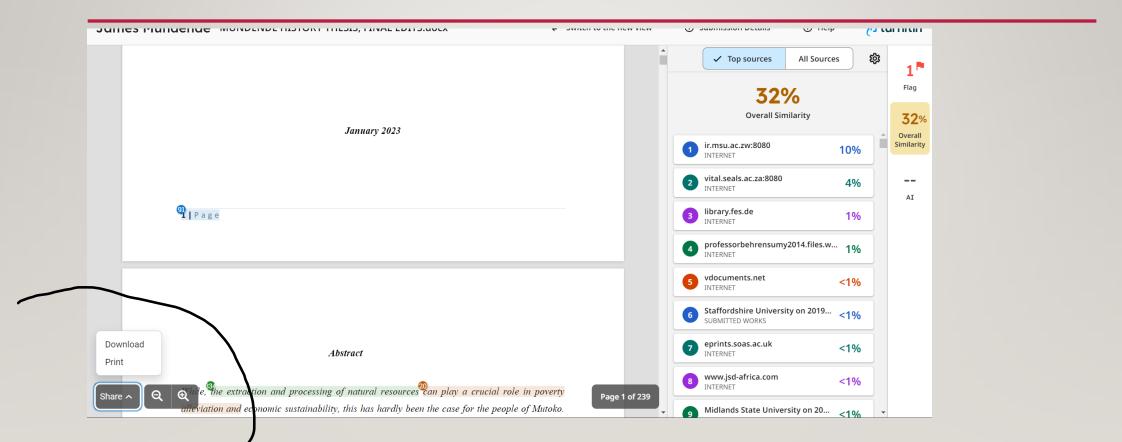

|                                                                                                                        |
| 1) | 2.2.4 THE IMPACTS OF MINING ON SUSTAINABLE DEVELOPEMNT.       74         2.2.4.1. Employment creation.       74 | 324 matches from 161 sources                                                                                           |
|    |                                                                                                                 | 324 matches from 161 sources                                                                                           |

## **INTEGRITY FLAG**





Page 8 of 239

## SIMILARITY REPORT



Click on the download icon and choose the report you want.



## SIMILARITY REPORT (CLASSIC VIEW)



# THE END