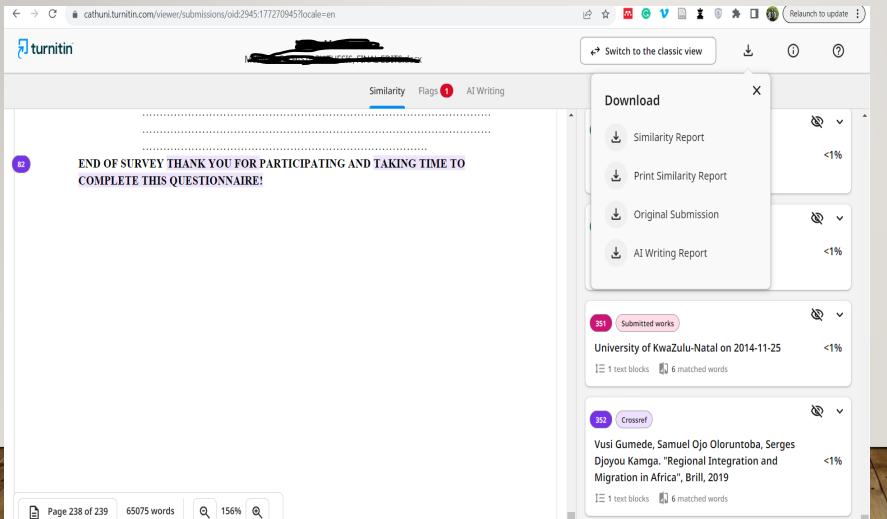

## SIMILARITY REPORT

Click on the download icon and choose the report you want.