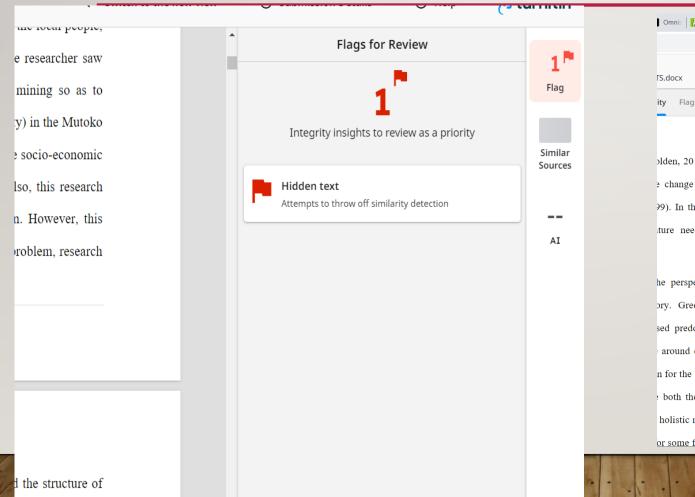

|
|    | 2.2.4 THE IMPACTS OF MINING ON SUSTAINABLE DEVELOPEMNT 74                                                       |                                                                                                                        |
| 1) | 2.2.4 THE IMPACTS OF MINING ON SUSTAINABLE DEVELOPEMNT.       74         2.2.4.1. Employment creation.       74 | 324 matches from 161 sources                                                                                           |
|    |                                                                                                                 | 324 matches from 161 sources                                                                                           |

## **INTEGRITY FLAG**





Page 8 of 239

## SIMILARITY REPORT



Click on the download icon and choose the report you want.



## SIMILARITY REPORT (CLASSIC VIEW)



# THE END