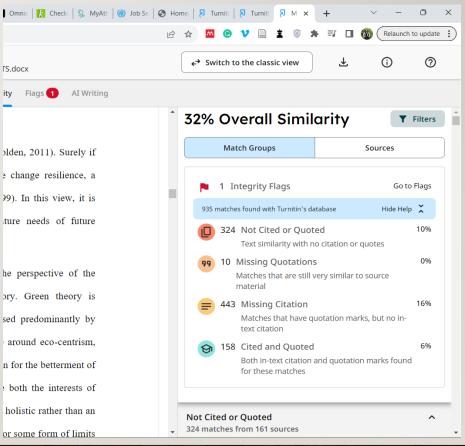

## FEEDBACK STUDIO

|    | Similarity Flags 1 AI Writing                                                                                   |                                                                                                                        |
|----|-----------------------------------------------------------------------------------------------------------------|------------------------------------------------------------------------------------------------------------------------|
| 1  | 2.9. Lack of Value Addition, Sustainable Livelihoods and Mineral Political economy                              | 935 matches found with Turnitin's database Hide Help 🗙                                                                 |
|    |                                                                                                                 | 324     Not Cited or Quoted     109       Text similarity with no citation or quotes                                   |
|    | <ul> <li>2.10.2 Rural District Councils Act and the rural management</li></ul>                                  | 99 10 Missing Quotations 09<br>Matches that are still very similar to source<br>material                               |
|    |                                                                                                                 | 443       Missing Citation       169         Matches that have quotation marks, but no intext citation       169       |
|    |                                                                                                                 | 158       Cited and Quoted       69         Both in-text citation and quotation marks found for these matches       69 |
|    | 2.10.3 The Environmental Management Act                                                                         | Not Cited or Quoted                                                                                                    |
|    | 2.2.4 THE IMPACTS OF MINING ON SUSTAINABLE DEVELOPEMNT 74                                                       |                                                                                                                        |
| 1) | 2.2.4 THE IMPACTS OF MINING ON SUSTAINABLE DEVELOPEMNT.       74         2.2.4.1. Employment creation.       74 | 324 matches from 161 sources                                                                                           |
|    |                                                                                                                 | 324 matches from 161 sources                                                                                           |